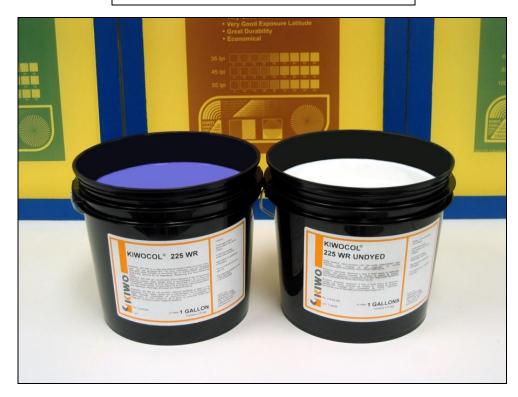

## KIWOCOL® 225 WR Diazo Emulsion

**KIWOCOL® 225 WR** is a high solids direct emulsion formulated specifically for use with water-based, discharge and plastisol inks, including the new phthalate-free versions.

**KIWOCOL® 225 WR** has very good resolution and exposure latitude. Its flexibility and mechanical resistance helps prevent stencil breakdown and endure the wear and tear caused by the squeegee and floodbar.

| Product Specifications          | Notable Features           |
|---------------------------------|----------------------------|
| Violet or Undyed                | High Solids                |
| 42% Solids                      | Excellent Water Resistance |
| Resistance: Water and Plastisol | Economical Price           |