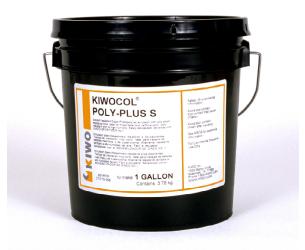

# KIWOCOL® POLY- PLUS S

Our most popular emulsion with printers year after year!

KIWOCOL® POLY-PLUS S offers outstanding copying properties and ease of use. It is highly suitable for fine detail work and halftone reproductions its solvent resistance gives KIWOCOL® POLY-PLUS S superior strength against solvent based inks and washes, while remaining durable in humid environments. Its flexibility offers excellent mechanical resistance. KIWOCOL® POLY-PLUS S is available in dyed (blue) and un-dyed versions.