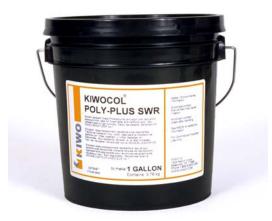

# KIWOCOL® POLY-PLUS SWR

High quality general use emulsion available in blue or red

**KIWOCOL® POLY-PLUS SWR** enables you to reproduce quality printed imaged with the most popular ink systems available today – an excellent choice for close tolerance printing. High resistance to solvents and moisture makes a very durable stencil that is suitable for long runs on a wide variety of substrates.